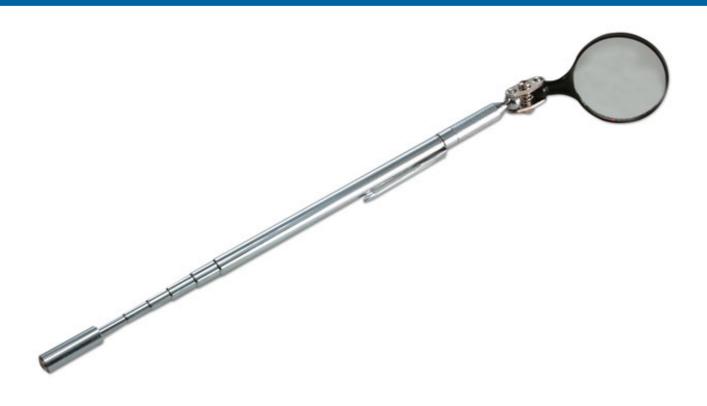

## Pick Up Tool 4-In-1

A multi-function tool that includes, inspection mirror, windscreen washer probe, magnetic pick-up tool and pen. The telescopic shaft extends for a longer reach for inspection and retrieval from hard to access areas and the mirror has a flexible head that can be angled for the best visibility. The needle probe is useful for clearing blocked washer jets and there is also a handy ballpoint pen. A useful pocket tool suitable for a wide range of uses in the home and workshop.

## **Additional Information**

- 4 in 1 tool: Magnetic pick-up tool, mirror, washer jet probe & pen.
- · Inspection mirror 40mm diameter, with flexible head.
- · Needle probe for clearing windscreen washer jets.
- · Telescopic, long-reach tool, folds for compact storage.
- A useful multi-functional tool to keep in the glovebox.